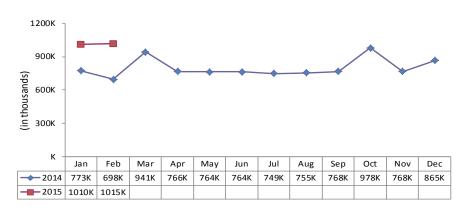

bership Benefits/Special REALTOR® Offers, Sales and Marketing Tools, Education, Current RE News, Buyers Rep, Research and Market Stats, Technology, Legal Issues, REALTOR.com Updates, Professional Standards/MLS, Land Sales

REALTOR® Magazine Online Daily News Subscribers – 102,400 – February '15

\*REALTOR.org Stats Source: Omniture Site Catalyst Version 15.

\*Includes traffic data from external member/Vendor sites

# **Unique Visitors**

1,014,852 Prev Mo Prev Yr 0.5% **1** 45.4%

# Ave Min per Visit

7.5

Prev Mo Prev Yr 3.7% 9.4% 1 **1** 

## **Ave Pg Views** per Visitor

4.4 Prev Mo Prev Yr 1.9% 1 -5.6%

## **Total Visits**

1,514,857

Prev Mo Prev Yr 0.1% **1** 46.1%

## **Total Pg Views**

4.45 M

Prev Mo Prev Yr 2.3% **1** 37.8%

#### **REALTOR.org Unique Visitors (in Thousands)**



#### **Top 10 Content Groups**

Ranked by Total Visits to All Pages in Content Group

| Rank | Content Areas       | Total Visits |  |  |
|------|---------------------|--------------|--|--|
| 1    | News                | 287,008      |  |  |
| 2    | blogs               | 132,987      |  |  |
| 3    | sales-and-marketing | 102,885      |  |  |
| 4    | home-and-design     | 87,353       |  |  |
| 5    | realtormag          | 69,175       |  |  |
| 6    | nrds                | 61,460       |  |  |
| 7    | education           | 48,524       |  |  |
| 8    | www.narrpr.com      | 45,467       |  |  |
| 9    | member-benefits     | 43,858       |  |  |
| 10   | about-nar           | 35,869       |  |  |

## **HOUSELOGIC.COM TRAFFIC** February 2015













#### Top Content - February 20