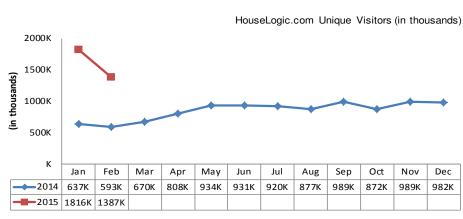

its     | 43,858       |  |  |
| 10   | about-nar           | 35,869       |  |  |

## **HOUSELOGIC.COM TRAFFIC** February 2015













#### Top Content - February 2015

- **How to Fix Freezing Water Pipes** 
  - http://www.houselogic.com/home-advice/plumbing/freezingwater-pipes/
  - The 6 Best Time-Tested Remodeling Projects--and the Worst http://www.houselogic.com/home-advice/homeimprovement/home-remodeling-projects-with-long-term-ROI/ The Link Between Clutter and Depression http://www.houselogic.com/blog/home-improvement/clutterdepression/
  - **How to Prevent Freezing Pipes** http://www.houselogic.com/home-advice/plumbing/preventfreezing-pipes/
  - Low-Hassle Solutions for a Low-Maintenance Home http://www.houselogic.com/home-advice/ maintenancerepair/low-maintenance-house-tips/