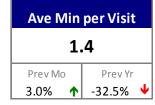

org Unique Visitors (in Thousands)**



#### **Top 10 Content Groups**

Ranked by Total Visits to All Pages in Content Group

| Rank | Content Areas       | Total Visits |  |  |
|------|---------------------|--------------|--|--|
| 1    | News                | 287,008      |  |  |
| 2    | blogs               | 132,987      |  |  |
| 3    | sales-and-marketing | 102,885      |  |  |
| 4    | home-and-design     | 87,353       |  |  |
| 5    | realtormag          | 69,175       |  |  |
| 6    | nrds                | 61,460       |  |  |
| 7    | education           | 48,524       |  |  |
| 8    | www.narrpr.com      | 45,467       |  |  |
| 9    | member-benefits     | 43,858       |  |  |
| 10   | about-nar           | 35,869       |  |  |

## **HOUSELOGIC.COM TRAFFIC** February 2015













#### Top Content - February 2015

- **How to Fix Freezing Water Pipes** 
  - http://www.houselogic.com/home-advice/plumbing/freezingwater-pipes/
  - The 6 Best Time-Tested Remodeling Projects--and the Worst http://www.houselogic.com/home-advice/homeimprovement/home-remodeling-projects-with-long-term-ROI/ The Link Between Clutter and Depression http://www.houselogic.com/blog/home-improvement/clutterdepression/
  - **How to Prevent Freezing Pipes** http://www.houselogic.com/home-advice/plumbing/preventfreezing-pipes/
  - Low-Hassle Solutions for a Low-Maintenance Home http://www.houselogic.com/home-advice/ maintenancerepair/low-maintenance-house-tips/