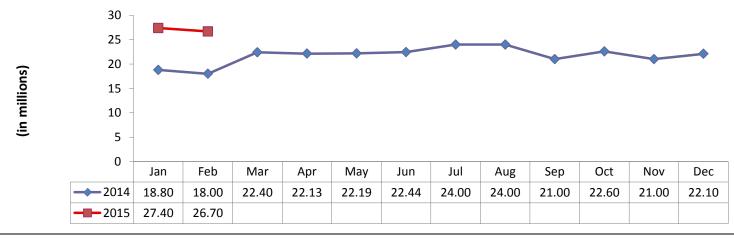

#### **REALTOR.com® Unique Visitors (in Millions)**

| Top Real Estate Vertical Matrix* |          |                  |           |           |            |            |            |
|----------------------------------|----------|------------------|-----------|-----------|------------|------------|------------|
|                                  | Unique   |                  | Avg       | Avg       | Total      | Total      | Total      |
| Media                            | Visitors | <b>Avg Views</b> | Minutes   | Views     | Visits     | Minutes    | Views      |
|                                  | (000)    | per Visitor      | per Visit | per Visit | (000)      | (Millions) | (Millions) |
| Total Internet : Total Audience  | 254,692  | 3,177.0          | 21.9      | 29.1      | 27,846,244 | 1,319,956  | 809,090    |
| Real Estate                      | 101,283  | 44.0             | 5.7       | 7.8       | 563,884    | 3,890      | 4,414      |
| ZILLOW.COM                       | 48,172   | 20.0             | 4.3       | 4.9       | 193,745    | 1,124      | 949        |
| TRULIA.COM                       | 28,088   |                  |           | 4.1       | 81,621     | 391        | 337        |
| REALTOR.COM                      | 26,555   | 25.0             | 7.2       | 7.5       | 87,860     | 842        | 656        |
| Yahoo Homes.com                  | 8,263    | 21.0             | 3.9       | 11.4      | 15,053     | 59         | 171        |
| HOMES.COM                        | 8,174    | 11.0             | 4.4       | 6.9       | 13,270     | 59         | 91         |
| REDFIN.COM                       | 7,020    | 14.0             | 3.9       | 6.0       | 16,619     | 125        | 100        |
| MOVOTO.COM                       | 3,393    | 4.0              | 2.3       | 2.5       | 4,927      | 11         | 12         |
| CENTURY21 International          | 3,259    | 8.0              | 4.0       | 3.9       | 6,364      | 26         | 25         |
| HOTPADS.COM                      | 3,173    | 16.0             | 4.8       | 7.7       | 6,512      | 38         | 50         |
| FRONTDOOR.COM                    | 2,946    | 22.0             | 1.0       | 2.7       | 23,932     | 24         | 65         |
| REMAX.COM                        | 2,725    | 8.0              | 6.8       | 5.8       | 3,752      | 26         | 22         |
| CURBED.COM                       | 2,056    | 5.0              | 2.0       | 2.0       | 4,802      | 9          | 9          |
| FORSALEBYOWNER.COM               | 1,417    | 5.0              | 1.8       | 4.1       | 1,886      | 3          | 8          |
| HAR.COM                          | 1,328    | 40.0             | 6.1       | 9.8       | 5,499      | 34         | 54         |
| ZIPREALTY.COM                    | 1,029    | 10.0             |           | 5.1       | 1,916      | 10         |            |
| HOMEFINDER.COM                   | 898      | 11.0             | 3.7       | 6.8       | 1,400      | 5          | 10         |
| NOLA.COM REAL ESTATE             | 880      | 6.0              | 1.4       | 2.1       | 2,526      | 4          | 5          |
| KW.COM                           | 686      | 12.0             | 2.0       | 4.2       | 1,998      | 4          | 8          |
| HUBZU.COM                        | 589      | 8.0              | 5.0       | 4.7       | 1,040      | 5          | 5          |
| WEICHERT.COM                     | 511      | 14.0             | 6.0       | 7.3       | 954        | 6          | 7          |